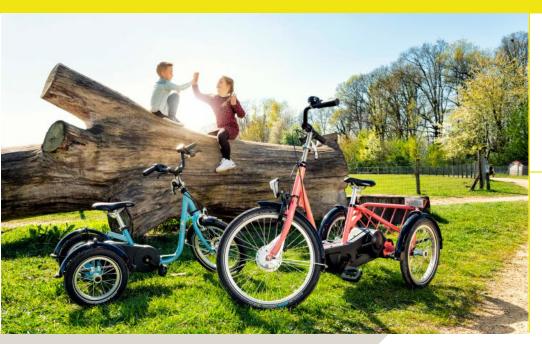

We look at individual cyclists and their needs and want to match them as well as possible. This way, we continuously innovate and optimize our bikes, so that your bike is equipped with the best materials and optimum comfort. We have two types that have been specially developed for two age groups, the AT-A (up to and including about 5 years) and the AT-B bike (from about 5 years up to and including 9 years).

#### **Colours**

The AT-A tricycle is standard supplied in light blue (RAL5024). The AT-B tricycle standard comes in the following colours:

- Bright blue (RAL5015)
- Pink (RAL3014)

Want to make the AT even more personal with, for example, your child's favourite colours? That is possible! We can make the AT children's bike in any hip, cool or cheerful RAL colour.